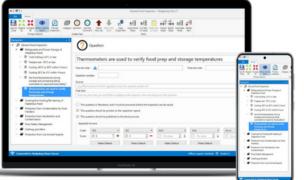

# **Increase Productivity**

Offer field users real-time data, electronic inspection forms, and automated inspection scheduling with offline capability.

#### Easy to Use

Utilize Microsoft's popular ribbon user interface design so it's easy for all employees to be productive, right away.